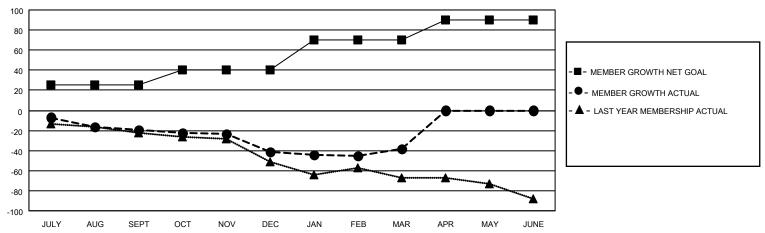

## GOALS AND ACTUAL MEMBERS CUMULATIVE

| DROPPED CLUBS: 0 |    | 24 CLUBS OF 72 ADDED 1 OR MORE<br>NEW MEMBERS | GENDER DISTRIBUTION       |                            |     |
|------------------|----|-----------------------------------------------|---------------------------|----------------------------|-----|
|                  |    |                                               | MALE                      | 943 (71.88%)               |     |
|                  |    |                                               | FEMALE                    | 369 (28.13%)               |     |
| DROPPED MEMBERS  |    |                                               |                           |                            |     |
| DECEASED         | 15 | CLICK HERE FOR CUMULATIVE                     | TOTAL FAMILY UNIT MEMBERS |                            | 305 |
| CLUB CANCELLED   | 0  | MEMBERSHIP DATA                               |                           |                            | 154 |
| OTHER            | 76 |                                               | FAMILY MEMBER             | FAMILY MEMBERS PAYING HALF |     |
| TOTAL            | 91 |                                               | DOLO                      |                            |     |